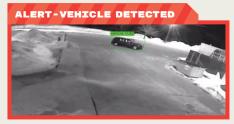

Simple, intuitive, secure set up with

customizable parameters

improves with each upgrade

Get notified when a vehicle enters a designated 'red zone'.