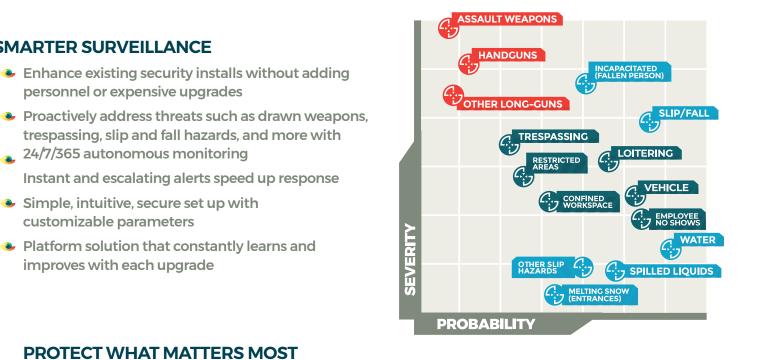

#### ALERT-TRESPASS DETECTED

Detect trespassers or loitering in specified locations, dates and times.

Respond faster to minimize severity of a claim

SMARTER SURVEILLANCE

personnel or expensive upgrades

24/7/365 autonomous monitoring

Simple, intuitive, secure set up with

customizable parameters

improves with each upgrade

Get notified when a vehicle enters a designated 'red zone'.

## **PROTECT WHAT MATTERS MOST**

Platform solution that constantly learns and

Enhance existing security installs without adding

trespassing, slip and fall hazards, and more with

Instant and escalating alerts speed up response