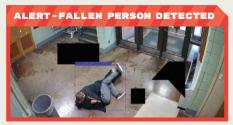

#### ALERT-GUN DETECTED

Detect drawn weapons before shots are fired to avoid a potentially catastrophic situation

Mitigate slip and fall risks before an incident