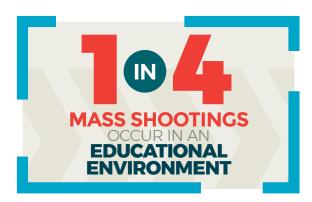

# SCHOOL STAFF CAN'T BE EVERYWHERE. BUT INTELLISEE CAN.



Creating a safe school environment takes a layered security approach. Video surveillance and on-site security staff are two important parts of the strategy. But these are mostly used for after-the-fact forensics, leaving your school vulnerable to incidents, injuries and property damage.

What if there was a way to proactively detect threats to keep your students, staff, and school safer? IntelliSee's active monitoring gives you situational awareness 24/7/365 even after hours or with limited staff.

## GET SMARTER SECURITY WITH INTELLISEE®

IntelliSee is an AI threat detection and risk mitigation platform that adds a complementary layer of security to your existing surveillance without adding personnel or expensive upgrades. It's always on, before, during and after school hours, scanning