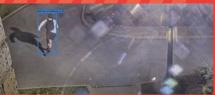

#### ALERT-GUN DETECTED

Detect drawn weapons before shots are fired to avoid a potentially catastrophic situation

Mitigate slip and fall risks before an incident