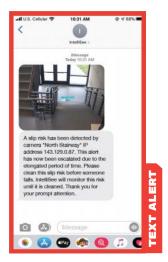

Simultaneously monitor existing surveillance cameras 24/7/365 to proactively detect multiple risks in real time.

Autonomously detect drawn weapons, trespassers, no-shows, slip and fall risks, and more.

#### ALERT-GUN DETECTED

Detect drawn weapons before shots are fired to avoid a potentially catastrophic situation

Mitigate slip and fall risks before an incident