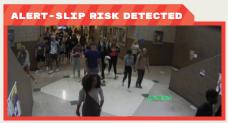

Simultaneously monitor existing surveillance cameras 24/7/365 to proactively detect multiple risks in real time.

Autonomously detect drawn weapons, trespassers, no-shows, slip and fall risks, and more.

#### ALERT-GUN DETECTED

Detect drawn weapons before shots are fired to avoid a potentially catastrophic situation

Mitigate slip and fall risks before an incident